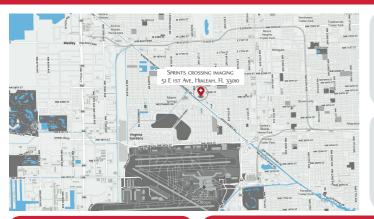

### From the North

TAKE 1-95 SOUTH TAKE EXIT 4 FOR SR-112 WEST TOWARD MIAMI INTERNATIONAL AIRPORT TAKE RAMP RIGHT AND FOLLOW SIGNS FOR US-27 NORTH TURN RIGHT ONTO SE IST AVE ROAD NAME CHANGES TO F 1ST AVE ARRIVE AT 51 E 1ST AVE

### From the East

TAKE SR-112 WEST TOWARD MIAMI INTERNATIONAL AIRPORT

TAKE RAMP RIGHT AND FOLLOW SIGNS FOR US-27 North

TURN RIGHT ONTO SE IST AVE ROAD NAME CHANGES TO F 1ST AVE ARRIVE AT 51 E 1ST AVE

#### From the South

ARRIVE AT 51 E 1ST AVE

TAKE 1-95 NORTH TAKE EXIT 4B FOR SR-112 WEST TOWARD MIAMI INTERNATIONAL AIRPORT TAKE RAMP RIGHT AND FOLLOW SIGNS FOR US-27 NORTH TURN RIGHT ONTO SE 1ST AVE ROAD NAME CHANGES TO F 1ST AVE

# From the West

TAKE SR-836 EAST TAKE RAMP FOR SR-953 NORTH TAKE RAMP LEFT FOR US-27 NORTH / F OKEECHOBEE RD TURN RIGHT ONTO SE 1ST AVE ROAD NAME CHANGES TO E 1ST AVE ARRIVE AT 51 E 1ST AVE